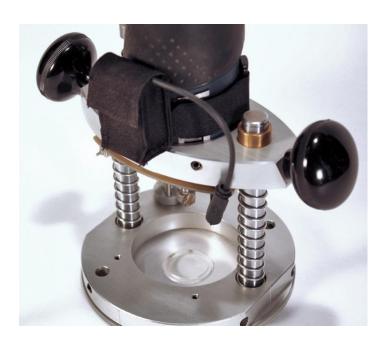

## **INSTALLATION INSTRUCTIONS:**

- 1. Wrap the 12" hook & loop strap around the motor and cynch down to a snug fit.
  - 2. Connect the battery clip to the 9V cell after removing it's protective cap.
- 3. Close the battery pouch flap and press the pouch onto the hook & loop strap.
  - 4. Plug the right angle connector into the Light Ring power jack.
  - 5. Flip the Light Ring on/off toggle switch to the "ON" position.