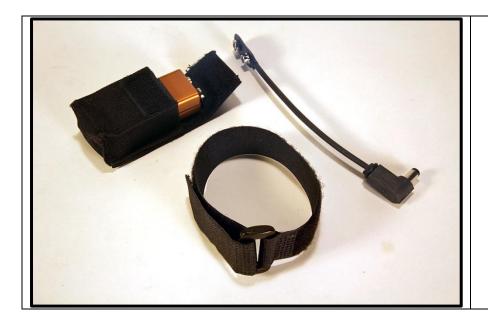

## What's in the Box

- Fabric Battery Pouch
- 9V Alkaline Battery
- 5" Patch Cord w/right angle connector
- 12" Hook & Loop Mounting Strap
- Installation Instructions